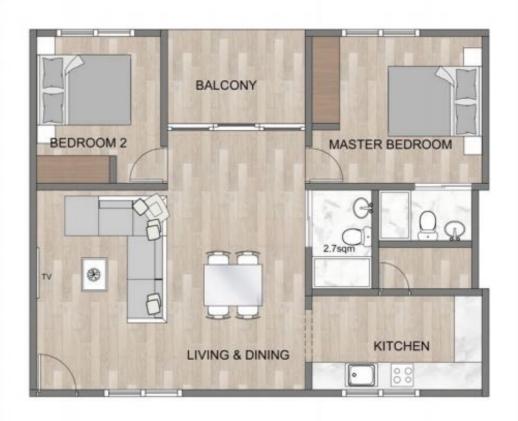

## STUDIO APARTMENT



602 Sq Feet

## TWO BEDROOM APARTMENT



925 Sq Feet

## THREE BEDROOM DUPLEX APARTMENT





1140 Sq Feet

### TYPE A BUILDING - CACADES - THREE BEDROOM APARTMENTS



## TYPE B BUILDING - CASCADES - STUDIO & TWO BEDROOM APARTMENTS



1140 Sq Feet

## TYPE C BUILDING - CASCADES - STUDIO & TWO BEDROOM APARTMENTS



### PRICING SCHEDULE

| STUDIO APARTMENT***                    | TYPE 1 TYPE 2* TYPE 3** | US\$ 38,755.00<br>US\$ 42,755.00<br>US\$ 47,688.00 |
|----------------------------------------|-------------------------|----------------------------------------------------|
| TWO BEDROOM APARTMENT***               | TYPE 1 TYPE 2* TYPE 3** | US\$ 57,620.00<br>US\$ 61,755.00<br>US\$ 70,244.00 |
| THREE BEDROOM APARTMENT DUPLEX TYPE*** | TYPE 1 TYPE 2* TYPE 3** | US\$ 68,340.00<br>US\$ 72,340.00<br>US\$ 82,616.00 |

- \* UNITS SU