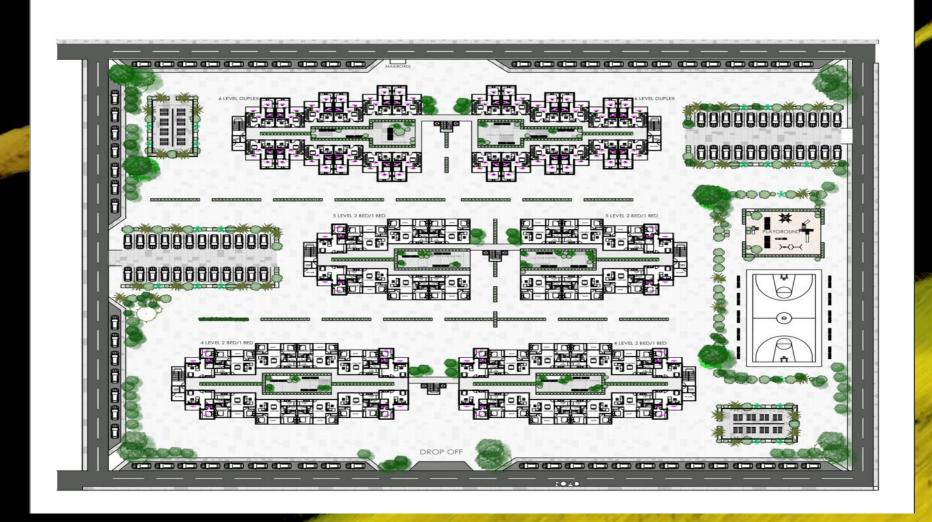

### TYPE A BUILDING - CACADES - THREE BEDROOM APARTMENTS

## TYPE B BUILDING - CASCADES - STUDIO & TWO BEDROOM APARTMENTS

1140 Sq Feet

## TYPE C BUILDING - CASCADES - STUDIO & TWO BEDROOM APARTMENTS