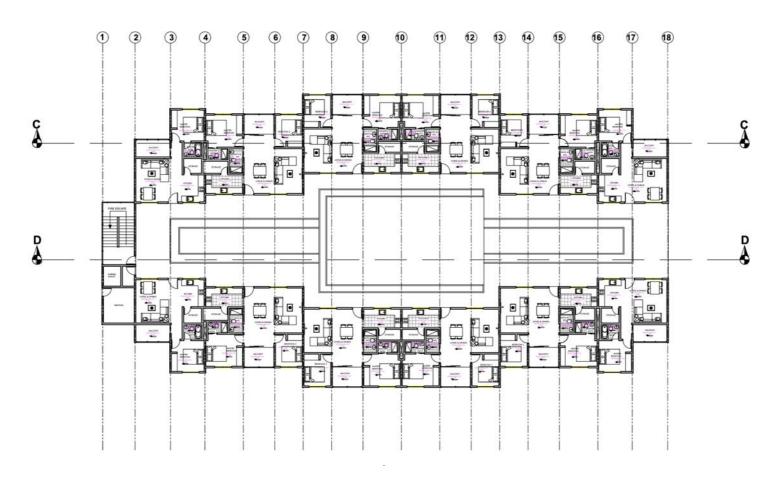

## STUDIO APARTMENT



602 Sq Feet

## TWO BEDROOM APARTMENT



925 Sq Feet

## THREE BEDROOM DUPLEX APARTMENT





1140 Sq Feet

### TYPE A BUILDING - CACADES - THREE BEDROOM APARTMENTS



## TYPE B BUILDING - CASCADES - STUDIO & TWO BEDROOM APARTMENTS



1140 Sq Feet

## TYPE C BUILDING - CASCADES - STUDIO & TWO BEDROOM APARTMENTS



### PRICING SCHEDULE

| STUDIO APARTMENT***                    | TYPE 1 TYPE 2* TYPE 3** | US\$ 38,755.00<br>US\$ 42,755.00<br>US\$ 47,688.00 |
|----------------------------------------|-------------------------|----------------------------------------------------|
| TWO BEDROOM APARTMENT***               | TYPE 1 TYPE 2* TYPE 3** | US\$ 57,620.00<br>US\$ 61,755.00<br>US\$ 70,244.00 |
| THREE BEDROOM APARTMENT DUPLEX TYPE*** | TYPE 1 TYPE 2* TYPE 3** | US\$ 68,340.00<br>US\$ 72,340.00<br>US\$ 82,616.00 |

- \* UNITS SUPPLIED WITH ALL WHITE GOODS, FRIDGE, WASHING MACHINE, DISH WASHER/TUMBLE DRYER, KETTLE, VACUUM CLEANER, TOASTER & MICROWAVE.
- \*\* UNITS SUPPLIED WITH ALL OF THE ABOVE PLUS BEDS WITH LINEN (ONE SET, CURTAINS, TOWELS, IRONING BOARD, IRON, TV, SOFA, DINING ROOM SET, TOILET B