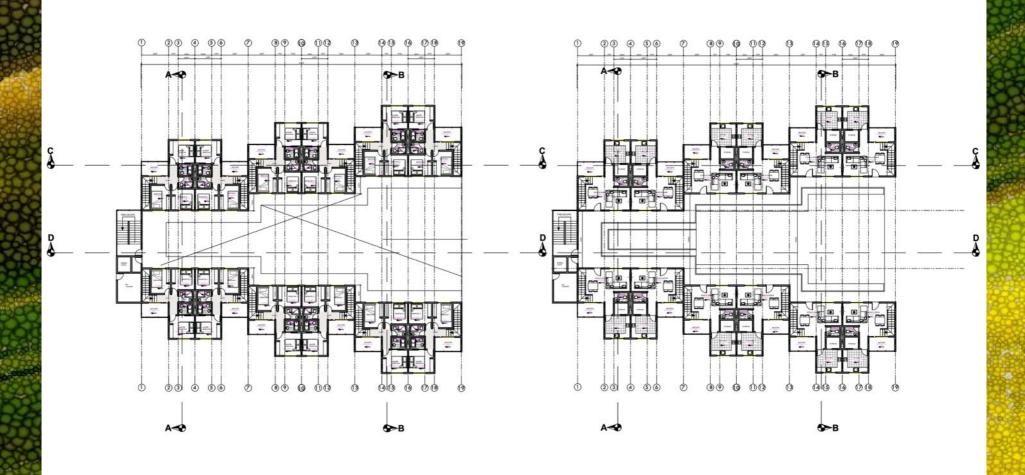

### TYPE A BUILDING - CACADES - THREE BEDROOM APARTMENTS

## TYPE B BUILDING - CASCADES - STUDIO & TWO BEDROOM APARTMENTS

1140 Sq Feet

## TYPE C BUILDING - CASCADES - STUDIO & TWO BEDROOM APARTMENTS