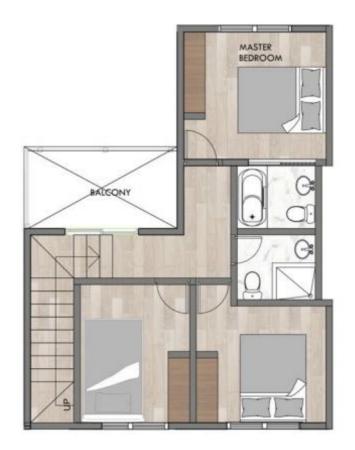

## STUDIO APARTMENT



602 Sq Feet

## TWO BEDROOM APARTMENT



925 Sq Feet

## THREE BEDROOM DUPLEX APARTMENT





1140 Sq Feet

### TYPE A BUILDING - CACADES - THREE BEDROOM APARTMENTS



## TYPE B BUILDING - CASCADES - STUDIO & TWO BEDROOM APARTMENTS



1140 Sq Feet

## TYPE C BUILDING - CASCADES - STUDIO & TWO BEDROOM APARTMENTS



### PRICING SCHEDULE

| STUDIO APARTMENT***                    | TYPE 1 TYPE 2* TYPE 3** | US\$ 38,755.00<br>US\$ 42,755.00<br>US\$ 47,688.00 |
|----------------------------------------|-------------------------|----------------------------------------------------|
| TWO BEDROOM APARTMENT***               | TYPE 1 TYPE 2* TYPE 3** | US\$ 57,620.00<br>US\$ 61,755.00<br>US\$ 70,244.00 |
| THREE BEDROOM APARTMENT DUPLEX TYPE*** | TYPE 1 TYPE 2* TYPE 3** | US\$ 68,340.00<br>US\$ 72,340.00<br>US\$ 82,616.00 |

- \* UNITS SUPPLIED WITH ALL WHITE GOODS, FRIDGE, WASHING MACHINE