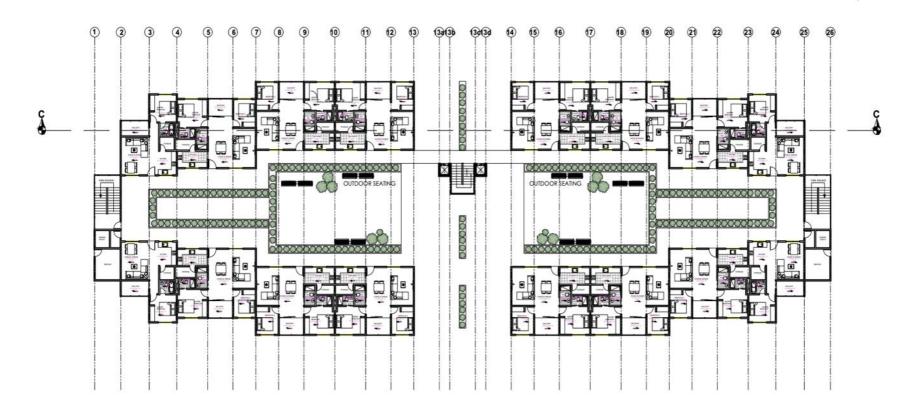

## STUDIO APARTMENT



602 Sq Feet

## TWO BEDROOM APARTMENT



925 Sq Feet

## THREE BEDROOM DUPLEX APARTMENT





1140 Sq Feet

### TYPE A BUILDING - CACADES - THREE BEDROOM APARTMENTS



## TYPE B BUILDING - CASCADES - STUDIO & TWO BEDROOM APARTMENTS



1140 Sq Feet

## TYPE C BUILDING - CASCADES - STUDIO & TWO BEDROOM APARTMENTS



### PRICING SCHEDULE

| STUDIO APARTMENT***                    | TYPE 1 TYPE 2* TYPE 3** | US\$ 38,755.00<br>US\$ 42,755.00<br>US\$ 47,688.00 |
|----------------------------------------|-------------------------|----------------------------------------------------|
| TWO BEDROOM APARTMENT***               | TYPE 1 TYPE 2* TYPE 3** | US\$ 57,620.00<br>US\$ 61,755.00<br>US\$ 70,244.00 |
| THREE BEDROOM APARTMENT DUPLEX TYPE*** | TYPE 1 TYPE 2* TYPE 3** | US\$ 68,340.00<br>US\$ 72,340.00<br>US\$ 82,616.00 |

- \* UNITS SUPPLIED WITH ALL WHITE GOODS, FRIDGE, WASHING MACHINE, DISH WASHER/TUMBLE DRYER, KETTLE, VACUUM CLEANER, TOASTER & MICROWAVE.
- \*\* UNITS SUPPLIED WITH ALL OF THE ABOVE PLUS BEDS WITH LINEN (ON