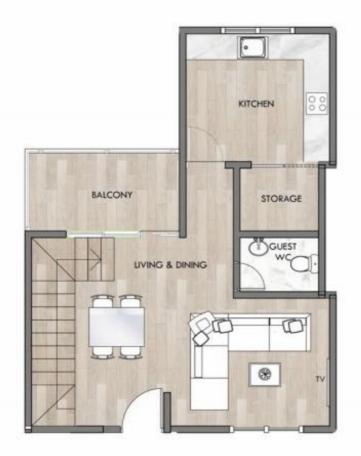

## STUDIO APARTMENT



602 Sq Feet

## TWO BEDROOM APARTMENT



925 Sq Feet

## THREE BEDROOM DUPLEX APARTMENT





1140 Sq Feet

### TYPE A BUILDING - CACADES - THREE BEDROOM APARTMENTS



## TYPE B BUILDING - CASCADES - STUDIO & TWO BEDROOM APARTMENTS



1140 Sq Feet

## TYPE C BUILDING - CASCADES - STUDIO & TWO BEDROOM APARTMENTS



### PRICING SCHEDULE

| STUDIO APARTMENT***                    | TYPE 1 TYPE 2* TYPE 3** | US\$ 38,755.00<br>US\$ 42,755.00<br>US\$ 47,688.00 |
|----------------------------------------|-------------------------|----------------------------------------------------|
| TWO BEDROOM APARTMENT***               | TYPE 1 TYPE 2* TYPE 3** | US\$ 57,620.00<br>US\$ 61,755.00<br>US\$ 70,244.00 |
| THREE BEDROOM APARTMENT DUPLEX TYPE*** | TYPE 1 TYPE 2* TYPE 3** | US\$ 68,340.00<br>US\$ 72,340.00<br>US\$ 82,616.00 |

- \* UNITS SUPPLIED WITH ALL WHITE GOODS, FRIDGE, WASHING MACHI