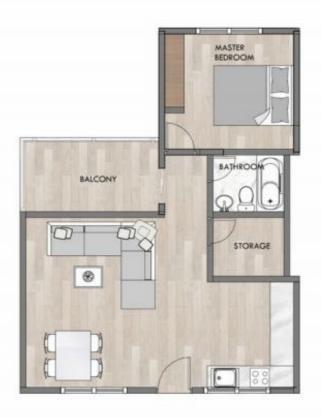

## STUDIO APARTMENT



602 Sq Feet

## TWO BEDROOM APARTMENT



925 Sq Feet

## THREE BEDROOM DUPLEX APARTMENT





1140 Sq Feet

### TYPE A BUILDING - CACADES - THREE BEDROOM APARTMENTS



## TYPE B BUILDING - CASCADES - STUDIO & TWO BEDROOM APARTMENTS



1140 Sq Feet

## TYPE C BUILDING - CASCADES - STUDIO & TWO BEDROOM APARTMENTS



### PRICING SCHEDULE

| STUDIO APARTMENT***                    | TYPE 1 TYPE 2* TYPE 3** | US\$ 38,755.00<br>US\$ 42,755.00<br>US\$ 47,688.00 |
|----------------------------------------|-------------------------|----------------------------------------------------|
| TWO BEDROOM APARTMENT***               | TYPE 1 TYPE 2* TYPE 3** | US\$ 57,620.00<br>US\$ 61,755.00<br>US\$ 70,244.00 |
| THREE BEDROOM APARTMENT DUPLEX TYPE*** | TYPE 1 TYPE 2* TYPE 3** | US\$ 68,340.00<br>US\$ 72,